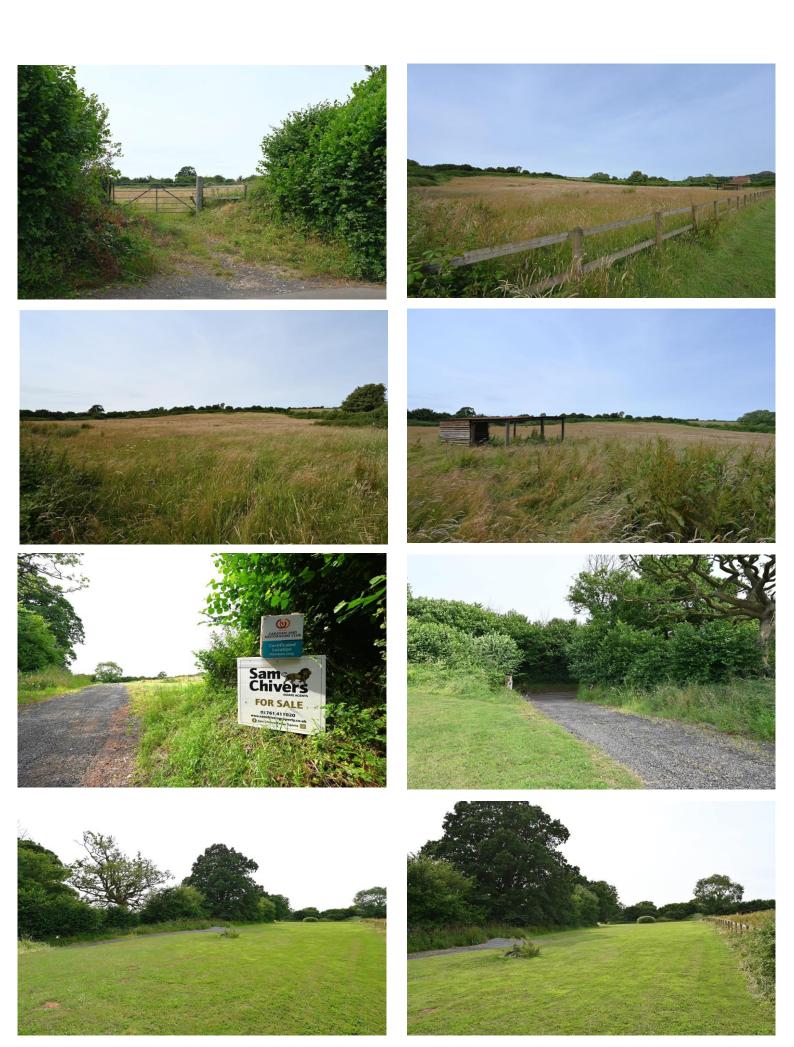

## **Land and Campsite**

Old Mills Lane BS39 7ST

£250,000

- 10 acre paddock
- Easily accessible with gated private drive
- Campsite licence providing income opportunity
- Secure and mature hedging enclosing
- Fresh water feed to site
- Approx. 10 miles from Bath city centre

"A 10 acre paddock with permitted camping" Fully enclosed with mature natural hedging and appreciating a sunny view toward the Mendip foothills, this rare opportunity to purchase a large freehold parcel of land is not to be missed! With direct access onto a quiet lane the paddock provides the perfect blend of level and gradient land with mains water connection. The gated private drive ensures easy access into the site. Approx. 10 miles from Bath city centre and 14 miles from Bristol city centre. Come and escape to the mild mild west!