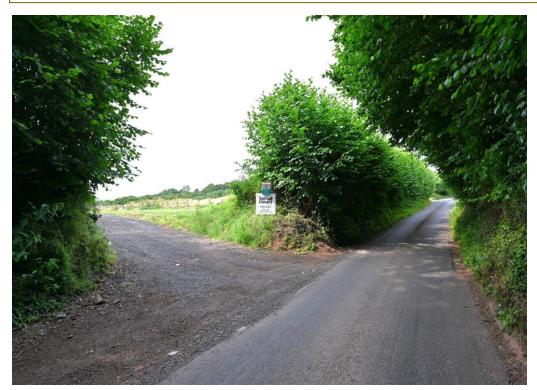

## **Land and Campsite**

Old Mills Lane BS39 7ST

£250,000

- 10 acre paddock
- Easily accessible with gated private drive
- Campsite licence providing income opportunity
- Secure and mature hedging enclosing
- Fresh water feed to site
- Approx. 10 miles from Bath city centre

"A 10 acre paddock with permitted camping" Fully enclosed with mature natural hedging and appreciating a sunny view toward the Mendip foothills, this rare opportunity to purchase a large freehold parcel of land is not to be missed! With direct access onto a quiet lane the paddock provides the perfect blend of level and gradient land with mains water connection. The gated private drive ensures easy access into the site. Approx. 10 miles from Bath city centre and 14 miles from Bristol city centre. Come and escape to the mild mild west!