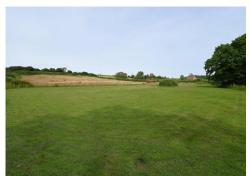

## **Land and Campsite**

Old Mills Lane BS39 7ST

£250,000

- 10 acre paddock
- Easily accessible with gated private drive
- Campsite licence providing income opportunity
- Secure and mature hedging enclosing
- Fresh water feed to site
- Approx. 10 miles from Bath city centre

"A 10 acre paddock with permitted camping" Fully enclosed with mature natural hedging and appreciating a sunny view toward the Mendip foothills, this rare opportunity to purchase a large freehold parcel of land is not to be missed! With direct access onto a quiet lane the paddock provides the perfect blend of level and gradient land with mains water connection. The gated private drive ensures easy access into the site. Approx. 10 miles from Bath city centre and 14 miles from Bristol city centre. Come and escape to the mild mild west!