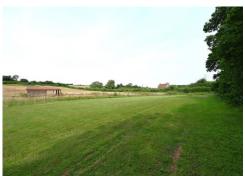

## **Land and Campsite**

Old Mills Lane BS39 7ST

£250,000

- 10 acre paddock
- Easily accessible with gated private drive
- Campsite licence providing income opportunity
- Secure and mature hedging enclosing
- Fresh water feed to site
- Approx. 10 miles from Bath city centre

"A 10 acre paddock with permitted camping" Fully enclosed with mature natural hedging and appreciating a sunny view toward the Mendip foothills, this rare opportunity to purchase a large freehold parcel of land is not to be missed! With direct access onto a quiet lane the paddock provides the perfect blend of level and gradient land with mains water connection. The gated private drive ensures easy access into the site. Approx. 10 miles from Bath city centre and 14 miles from Bristol city centre. Come and escape to the mild mild west!